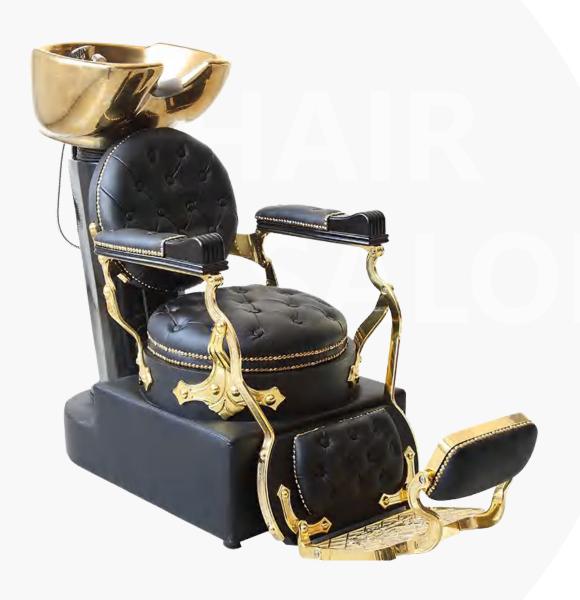

## Shampoo Chair

- Foshan Waybom Technology Co.,Ltd
- https://gzweibang.en.alibaba.com/ https://waybomtech.en.alibaba.com/
- 1606-1607, Weiye International Building, No.75 Lingnan Road, Nanhai, Foshan, Guangdong, China